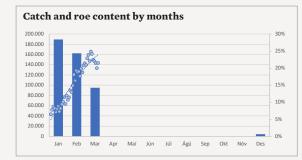

35, 30-40, 35-45, Mix         |            |
|------------------------|-----------------------------------------|------------|
| Gradings WR female     | 41-45, 46-50, 54-55, 56-60,Roes         |            |
| Freezing styles        | Block frozen/ Vacuum                    |            |
| Packing styles         | Plastic bags in standard cartons / Tots |            |
| Catching method        | Trawl (OTM) / Purse seine (PS)          |            |
|                        |                                         |            |
| Nutrition facts (100g) | kj                                      | 896        |
| Nutrition facts (100g) | kj<br>kcal                              | 896<br>216 |
| Nutrition facts (100g) | 5                                       |            |

## Packing







## **YOUR RELIABLE SEAFOOD PARTNER**

**Skinney-Thinganes, Isfelag Vestmannaeyja, Brim** and **Iceland Pelagic** form a group of companies involved in fishing, processing and selling frozen, salted and fresh seafood.

Our product portfolio consists of pelagic fish such as herring, mackerel, capelin and capelin roe, ground fish such as redfish, saith and silver smelt, as well as fishmeal and fishoil.

















## Contact: icepel@icepel.is