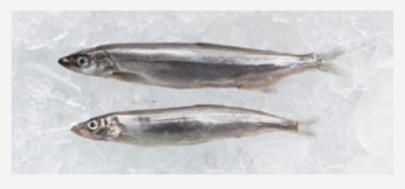

Fishing grounds of the Icelandic fleet

After the collapse of the herring stocks in the late 1960s, the Icelandic boats turned to capelin, previously virtually unfished. The capelin is possibly the most ecologically important fish in Icelandic waters. It has also become very important economically, with the yearly catch sometimes reaching 1 million tonnes. Capelin can often prove very baffling to Icelandic fishermen, for it sometimes just disappears completely without warning and then reappears in huge quantities in the least expected fishing grounds. There is one certain place to find at least four capelin, however: on the Icelandic 10-kroner coin!

Our product portfolio consists of pelagic fish such as herring, mackerel, capelin and capelin roe, ground fish such as redfish, saith and silver smelt, as well as fishmeal and fishoil.